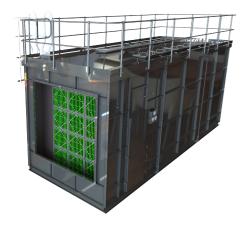

## **PROCARB VDBE**

## ADVANTAGES

- Optional particulate filter section, fan motor, and exhaust stack
- Safe and easy routine maintenance access
- Predicted removal efficiency and lifetime by Camfil's proprietary software
- Contact time range of 1 second
- Wide range of air flows from 8,000 -62,000 CFM (14,000 to 105,000 m<sup>3</sup>/h)
- Highly reliable performance

| Application          | For those applications where plant reliability and elimination of odors and toxic gases from industrial EXHAUST air streams is essential for operational security and regulatory compliance. |
|----------------------|----------------------------------------------------------------------------------------------------------------------------------------------------------------------------------------------|
| Frame                | Stainless steel;Steel, painted                                                                                                                                                               |
| Media                | Activated Carbon;Impregnated Activated Carbon;Impregnated Activated Alumina                                                                                                                  |
| Max Temperature (°C) | 90                                                                                                                                                                                           |
| Min Temperature (°C) | -21                                                                                                                                                                                          |
| Installation Options | Ducted units typically installed on a concrete pad or roof assembly.<br>See manual for instructions. Power is required if supplied with a fan<br>and/or control panel.                       |